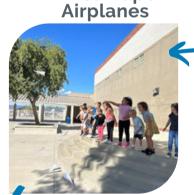

# Academics & Leadership cont. A Day in iExplore....

iExplore has been very busy in 2nd quarter!
Middle School has 2 electives: Creative
Technology and STEM. 5th- 8th grade
Creative Tech students have been creating
websites, short videos, and digital posters.
STEM students have been involved in handson projects that include Science, Technology,
Engineering, and Math. Our Kindergarten
through 4th grade students have been
learning about the Engineering Design
Process and using computer skills! Follow us
along as we journey through a day in
iExplore:

8th: Hot Air Balloons

6th: School Garden

7th: Hydraulic Marble Maze

K/1st: Paper

2nd: Water Cycle

5th: Rockets

4th: Robotics