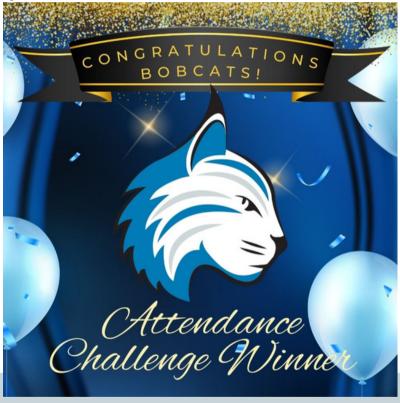

#### Student Council

Thank you Student Council for hosting our Attendance Matters Spirit Week. We are thrilled to announce that we beat Canyon Ridge for our Attendance Challenge! Great job Bobcats!

Sunset Hills Student Council Presents