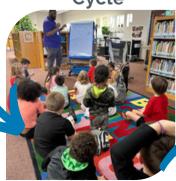

# Academics & Leadership cont. A Day in iExplore....

iExplore has been very busy in 2nd quarter!
Middle School has 2 electives: Creative
Technology and STEM. 5th- 8th grade
Creative Tech students have been creating
websites, short videos, and digital posters.
STEM students have been involved in handson projects that include Science, Technology,
Engineering, and Math. Our Kindergarten
through 4th grade students have been
learning about the Engineering Design
Process and using computer skills! Follow us
along as we journey through a day in
iExplore:

8th: Hot Air Balloons

6th: School Garden

7th: Hydraulic Marble Maze

K/1st: Paper

2nd: Water Cycle

5th: Rockets

4th: Robotics